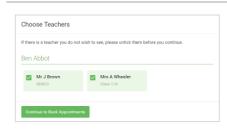

Select the teachers you'd like to book appointments with. A green tick indicates

If it wasn't possible to book every selected teacher during the times you are able to attend, you can either adjust the teachers you wish to meet with and try again, or switch to manual booking mode (Step 5b).