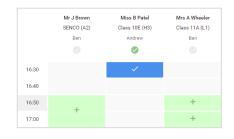

#### Step 5b (Manual): Book Appointments

Click any of the green cells to make an appointment. Blue cells signify where you already have an appointment. Grey cells are unavailable.

To change an appointment, delete the original by hovering over the blue box and clicking *Delete*. Then choose an alternate time.