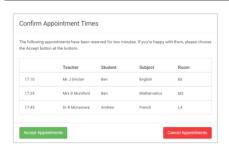

#### Step 5a (Automatic): Book Appointments

they're selected. To de-select, click on their name.

screen to indicate the earliest and latest you can attend.

If you chose the automatic booking mode, you'll see provisional appointments which are held for 2 minutes. To keep them, choose Accept at the bottom left.